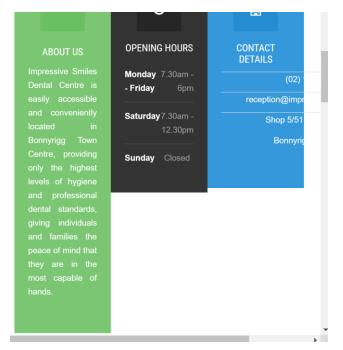

## Appears normal at full screen

|                                                                                         |                 | 0                | <u>e</u>                                                  |
|-----------------------------------------------------------------------------------------|-----------------|------------------|-----------------------------------------------------------|
| ABOUT US                                                                                | OPENING HOURS   |                  | CONTACT DETAILS                                           |
|                                                                                         | Monday - Friday | 7.30am - 6pm     | (02) 1234 1234                                            |
| Bonnyrigg Town Centre, providing only the<br>highest levels of hygiene and professional | Saturday        | 7.30am - 12.30pm | reception@impressivesmiles.com.auShop 5/51 Bonnyrigg Ave, |
|                                                                                         | Sunday          | Closed           | Bonnyrigg NSW 2177                                        |

When sreen size redues the boxes do not align on the bottom and the text in the blue box on the right overruns the box

This happens on all devices I have tried on IOS mobile (Ipad air and 5s) and on my dell xps13 desktop